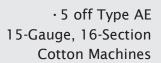

# **Bentley Knitting Machines**

• 19 off Type AE 21-Gauge, 12-Section Cotton Machines

· 10 off Type AET 21-Gauge, 12-Section Cotton Machines

Also available; Large quantity of Bentley Spares & Needle Bars