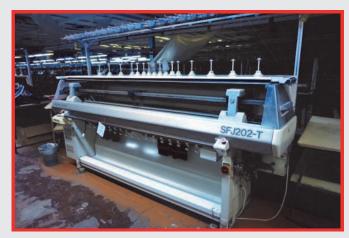

## Shima Seiki Knitting Machines

· 4 off—SFE 202T 12-Gauge Electronic Knitting Machines (1999)

· 6 off—SFJ 202T 12-Gauge Electronic Knitting Machines (1997/99)

· 2 off—SES 122FF 12 & 18-Gauge Electronic Knitting Machines (1987 & 1999)

 4 off—SEC 202FF 5-Gauge Electronic Knitting Machines (1987)

 2 off—SEC 214K1 5-Gauge Electronic Knitting Machines (1987)

· Shima Seiki Programming Computers

Also available; Large quantity of Spares, Intarsia Kits & Needles