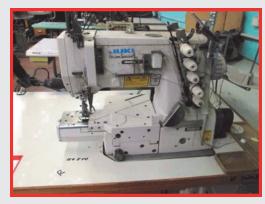

# **Sewing Machines and Ancillary Equipment**

· Qty KMF Linking Machines

· Qty Exacta Ultra Vision Linking Machines

· Qty **Textima** Linking Machines

· Qty Mathbirk Single & Twin Needle Linkers

· Qty **Rimoldi** Cup Seamers— Model 155-00-10

 Qty Rimoldi Cup Seamers— Model: COV A1-GR

For Full Information, Descriptions and Photographs please visit our Website: