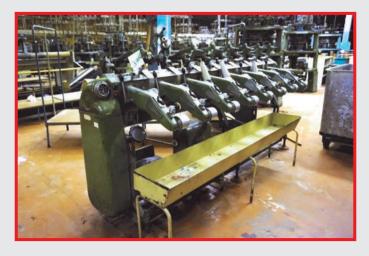

# **Bentley Knitting Machines**

• 19 off Type AE 21-Gauge, 12-Section Cotton Machines

· 10 off Type AET 21-Gauge, 12-Section Cotton Machines

Also available; Large quantity of Bentley Spares & Needle Bars

#### Monk, Scheller & Textima Cotton Machines

· 1 off Scheller Type NC I, 34", 15-Gauge, 8-Section Cotton Machine (1987)

> 4 off Textima Model 5020,
>  9-Gauge, 12-Section Cotton Machines

· 1 off Scheller Type BS 1/4, 36", 15-Gauge, 4-Section Cotton Machine (1982)

> · 1 off Monk Model SSD 32", 15-Gauge, 16-Section Cotton Machine

For Full Information & Viewing Appointments please contact our Office:

Cottrill & Co, 401-407 Tyburn Road, Erdington, Birmingham, West Midlands, B24 8HJ, United Kingdom