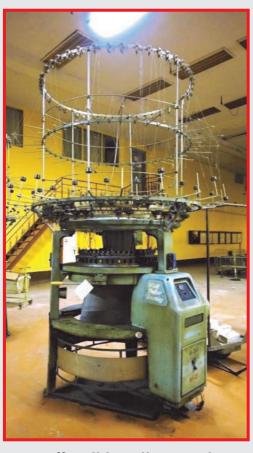

# **Bentley & Wildt Mellor Bromley Circular Knitting Machines**

- Bentley Type RTR8:
- ·10 off— 22", 12-Gauge,
- ·13 off— 22", 10-Gauge,
- · 8 off— 20", 12-Gauge,
- · 7 off— 20", 10-Gauge,
- ·10 off— 18", 12-Gauge,
- ·13 off— 18", 10-Gauge,

Circular Knitting Machines

- · Bentley Type SPJ:
- · 4 off— 22", 8-Gauge,
- · 2 off— 20", 8-Gauge,
- · 2 off— 18", 8-Gauge,
- · 1 off— 12", 8-Gauge,

Circular Knitting Machines

· 8 off—Wildt Mellor Bromley Type 9LM6 30", 18-Gauge, Circular Knitting Machines

· 17 off—Wildt Mellor Bromley Type MSJ48 30", 16-Gauge, Circular Knitting Machines

Also available; Large quantity of Circular Knitting
Spares & Needles

For Full Information, Descriptions and Photographs please visit our Website: