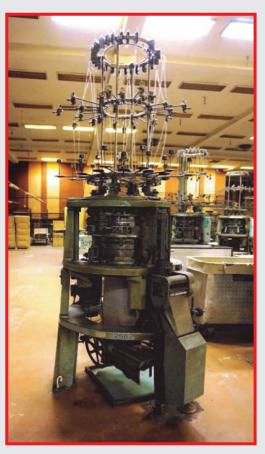

# **Bentley & Wildt Mellor Bromley Circular Knitting Machines**

- Bentley Type RTR8:
- ·10 off— 22", 12-Gauge,
- ·13 off— 22", 10-Gauge,
- · 8 off— 20", 12-Gauge,
- · 7 off— 20", 10-Gauge,
- ·10 off— 18", 12-Gauge,
- ·13 off— 18", 10-Gauge,

Circular Knitting Machines

- · Bentley Type SPJ:
- · 4 off— 22", 8-Gauge,
- · 2 off— 20", 8-Gauge,
- · 2 off— 18", 8-Gauge,
- · 1 off— 12", 8-Gauge,

Circular Knitting Machines

· 8 off—Wildt Mellor Bromley Type 9LM6 30", 18-Gauge, Circular Knitting Machines

· 17 off—Wildt Mellor Bromley Type MSJ48 30", 16-Gauge, Circular Knitting Machines

Also available; Large quantity of Circular Knitting
Spares & Needles

For Full Information, Descriptions and Photographs please visit our Website: