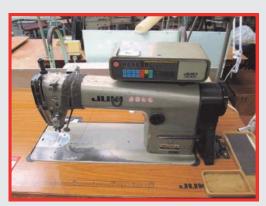

#### **Sewing Machines and Ancillary Equipment**

· Qty Juki Button Sewers

· Qty **Juki** Single Needle Lockstitch Machines

· Qty **Juki** Single Needle Lockstitch Machines

Juki Union Special
 'CS122H01-2C-48 3-Needle,
 4-Thread Bottom Coverstitch