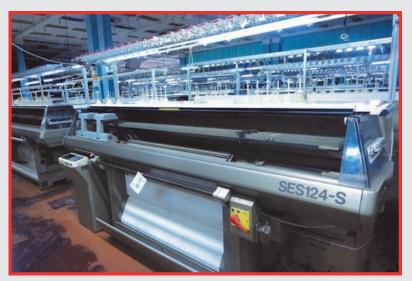

#### Shima Seiki Knitting Machines

· 10 off—SES 254S 12-Gauge Electronic Knitting Machines (1999)

· 3 off—SES 122RT 12-Gauge Electronic Knitting Machines (1999)

For Full Information & Viewing Appointments please contact our Office:

## Shima Seiki Knitting Machines

· 4 off—SFE 202T 12-Gauge Electronic Knitting Machines (1999)

· 6 off—SFJ 202T 12-Gauge Electronic Knitting Machines (1997/99)

· 2 off—SES 122FF 12 & 18-Gauge Electronic Knitting Machines (1987 & 1999)

 4 off—SEC 202FF 5-Gauge Electronic Knitting Machines (1987)

 2 off—SEC 214K1 5-Gauge Electronic Knitting Machines (1987)

· Shima Seiki Programming Computers

Also available; Large quantity of Spares, Intarsia Kits & Needles