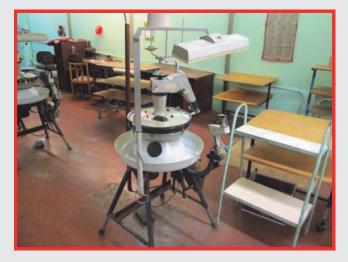

# **Bentley & Wildt Mellor Bromley Circular Knitting Machines**

- Bentley Type RTR8:
- ·10 off— 22", 12-Gauge,
- ·13 off— 22", 10-Gauge,
- · 8 off— 20", 12-Gauge,
- · 7 off— 20", 10-Gauge,
- ·10 off— 18", 12-Gauge,
- ·13 off— 18", 10-Gauge,

Circular Knitting Machines

- · Bentley Type SPJ:
- · 4 off— 22", 8-Gauge,
- · 2 off— 20", 8-Gauge,
- · 2 off— 18", 8-Gauge,
- · 1 off— 12", 8-Gauge,

Circular Knitting Machines

· 8 off—Wildt Mellor Bromley Type 9LM6 30", 18-Gauge, Circular Knitting Machines

· 17 off—Wildt Mellor Bromley Type MSJ48 30", 16-Gauge, Circular Knitting Machines

Also available; Large quantity of Circular Knitting
Spares & Needles

For Full Information, Descriptions and Photographs please visit our Website: