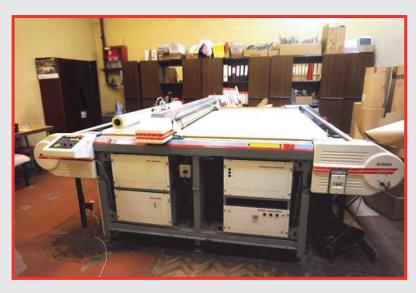

## **Processing, Ironing & Cutting Equipment**

Monti2500mm Pin FedFabric Setting Machine

· Heliot Type Tricoset Heat Setter Press

InvestronicaType PP4Cutting Machine

• **Bullmerwerk**Type KO11 30-36-36
Ride on Laying Out Table

For Full Information & Viewing Appointments please contact our Office:

Cottrill & Co, 401-407 Tyburn Road, Erdington, Birmingham, West Midlands, B24 8HJ, United Kingdom