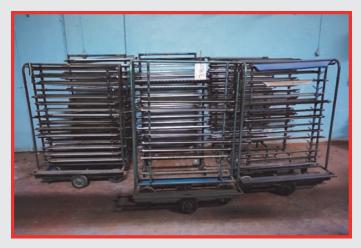

#### Spool Winders, Needle Holders and Spares

 Savio Model RSM Series 68 24-Head Spool Winder

· 9-Head Spool Winder

· Savio 8-Head Spool Winder

 Large Qty Bentley Needle Holders, Mainly 35's x 8

· Shima Seiki Spare Parts

· Stoll Intarsia Feeders

For Full Information & Viewing Appointments please contact our Office:

Cottrill & Co, 401-407 Tyburn Road, Erdington, Birmingham, West Midlands, B24 8HJ, United Kingdom