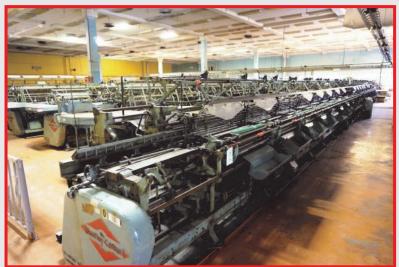

# **Bentley Knitting Machines**

• 19 off Type AE 21-Gauge, 12-Section Cotton Machines

· 10 off Type AET 21-Gauge, 12-Section Cotton Machines

Also available; Large quantity of Bentley Spares & Needle Bars