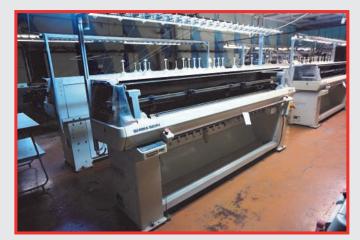

#### Shima Seiki Knitting Machines

· 10 off—SES 254S 12-Gauge Electronic Knitting Machines (1999)

· 3 off—SES 122RT 12-Gauge Electronic Knitting Machines (1999)

For Full Information & Viewing Appointments please contact our Office:

## Shima Seiki Knitting Machines

· 4 off—SFE 202T 12-Gauge Electronic Knitting Machines (1999)

· 6 off—SFJ 202T 12-Gauge Electronic Knitting Machines (1997/99)

· 2 off—SES 122FF 12 & 18-Gauge Electronic Knitting Machines (1987 & 1999)

 4 off—SEC 202FF 5-Gauge Electronic Knitting Machines (1987)

 2 off—SEC 214K1 5-Gauge Electronic Knitting Machines (1987)

· Shima Seiki Programming Computers

Also available; Large quantity of Spares, Intarsia Kits & Needles