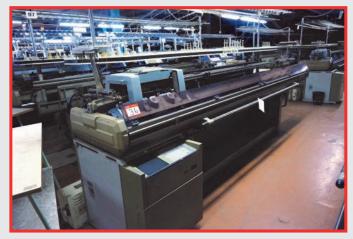

## **Stoll Knitting Machines**

· 8 off—CMS 330-6 Type 509007095, 7-Gauge Flat Bed Knitting Machines (1995)

·2 off—CMS 330-6 Type 509002094, 7-Gauge, Flat Bed Knitting Machines (1995)

· 27 off—CMS 330-6 Type 509006095, 7-Gauge Flat Bed Knitting Machines (1994/95)

Also available; Large quantity of Spares, Spare Beds, Intarsia Kits & Needles

For Full Information & Viewing Appointments please contact our Office:

Cottrill & Co, 401-407 Tyburn Road, Erdington, Birmingham, West Midlands, B24 8HJ, United Kingdom