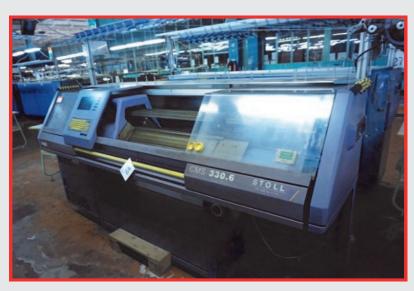

## **Stoll Knitting Machines**

· 8 off—CMS 330-6 Type 509007095, 7-Gauge Flat Bed Knitting Machines (1995)

·2 off—CMS 330-6 Type 509002094, 7-Gauge, Flat Bed Knitting Machines (1995)

· 27 off—CMS 330-6 Type 509006095, 7-Gauge Flat Bed Knitting Machines (1994/95)

Also available; Large quantity of Spares, Spare Beds, Intarsia Kits & Needles

For Full Information & Viewing Appointments please contact our Office:

Cottrill & Co, 401-407 Tyburn Road, Erdington, Birmingham, West Midlands, B24 8HJ, United Kingdom