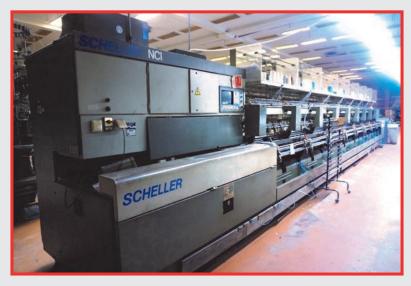

#### Monk, Scheller & Textima Cotton Machines

· 1 off Scheller Type NC I, 34", 15-Gauge, 8-Section Cotton Machine (1987)

> 4 off Textima Model 5020,
>  9-Gauge, 12-Section Cotton Machines

· 1 off Scheller Type BS 1/4, 36", 15-Gauge, 4-Section Cotton Machine (1982)