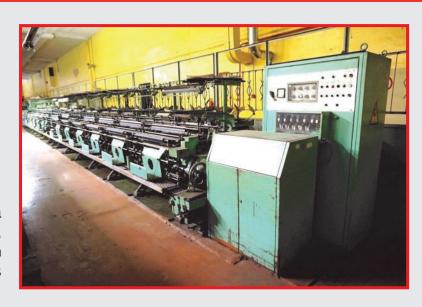

## **Stoll Knitting Machines**

· 8 off—CMS 330-6 Type 509007095, 7-Gauge Flat Bed Knitting Machines (1995)

·2 off—CMS 330-6 Type 509002094, 7-Gauge, Flat Bed Knitting Machines (1995)

· 27 off—CMS 330-6 Type 509006095, 7-Gauge Flat Bed Knitting Machines (1994/95)

Also available; Large quantity of Spares, Spare Beds, Intarsia Kits & Needles

For Full Information & Viewing Appointments please contact our Office:

Cottrill & Co, 401-407 Tyburn Road, Erdington, Birmingham, West Midlands, B24 8HJ, United Kingdom