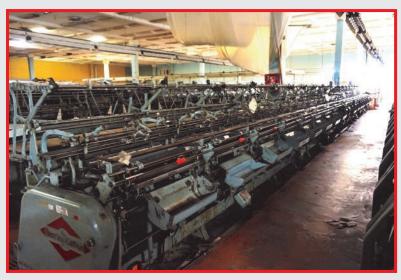

# **Bentley Knitting Machines**

• 19 off Type AE 21-Gauge, 12-Section Cotton Machines

· 10 off Type AET 21-Gauge, 12-Section Cotton Machines

Also available; Large quantity of Bentley Spares & Needle Bars