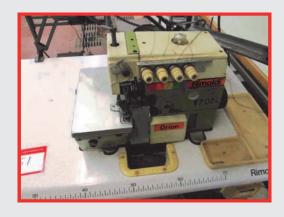

· **Rimoldi** '647-23-2CF'-31/725-60' Twin Needle Four Thread Overlock

· Qty **Zoje** Flat Type Interlock Machines

· Qty **Rimoldi** Single Needle, 3-Thread Overlock Machines

· 2 off—Mauser Spezial 9751-141FA2 Single Needle, 3-Thread Overlock Machines