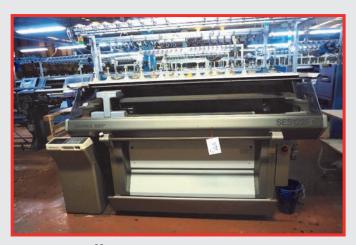

#### Shima Seiki Knitting Machines

· 10 off—SES 254S 12-Gauge Electronic Knitting Machines (1999)

· 3 off—SES 122RT 12-Gauge Electronic Knitting Machines (1999)

For Full Information & Viewing Appointments please contact our Office: