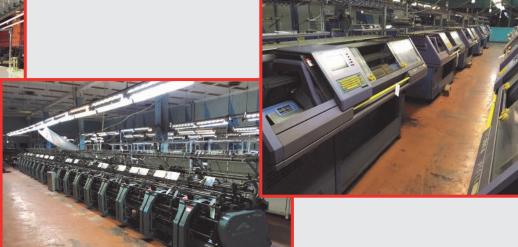

# (4) Online Auction Sales

Large Qty of Shima Seiki, Stoll, Scheller & Bentley Knitting Machines & Ancillary Sewing Machines previously used by

Ogres Trikotaza, Latvia

THE RESERVE

Bidding Ends: Wednesday 17th & Thursday 18th February 2016 at 12 noon and 2.00pm (UK Time)

· Large Quantity of Shima Seiki, Stoll, Scheller, Bentley & Wildt Mello Bromley Knitting Machines (over 300 lots) ·

· Sewing and Linking Department—Machinery by Juki, Toyota, Rimoldi, Union, Pfaff, Zoje, KMF, Mathbirk, Exacta & Textima (over 150 lots) ·