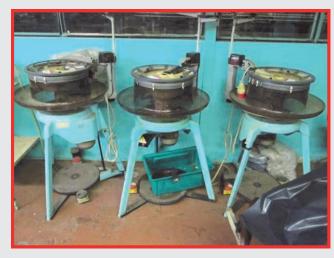

# **Bentley & Wildt Mellor Bromley Circular Knitting Machines**

- Bentley Type RTR8:
- ·10 off— 22", 12-Gauge,
- ·13 off— 22", 10-Gauge,
- · 8 off— 20", 12-Gauge,
- · 7 off— 20", 10-Gauge,
- ·10 off— 18", 12-Gauge,
- ·13 off— 18", 10-Gauge,

Circular Knitting Machines

- · Bentley Type SPJ:
- · 4 off— 22", 8-Gauge,
- · 2 off— 20", 8-Gauge,
- · 2 off— 18", 8-Gauge,
- · 1 off— 12", 8-Gauge,

Circular Knitting Machines

· 8 off—Wildt Mellor Bromley Type 9LM6 30", 18-Gauge, Circular Knitting Machines

· 17 off—Wildt Mellor Bromley Type MSJ48 30", 16-Gauge, Circular Knitting Machines

Also available; Large quantity of Circular Knitting
Spares & Needles

For Full Information, Descriptions and Photographs please visit our Website: