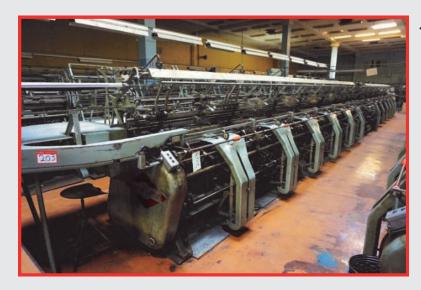

# **Bentley Knitting Machines**

• 19 off Type AE 21-Gauge, 12-Section Cotton Machines

· 10 off Type AET 21-Gauge, 12-Section Cotton Machines

Also available; Large quantity of Bentley Spares & Needle Bars