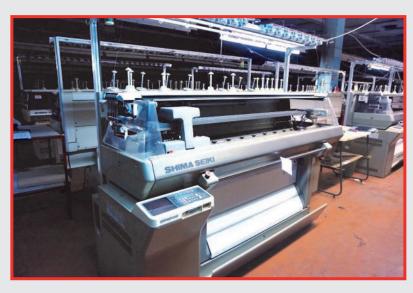

#### Shima Seiki Knitting Machines

· 10 off—SES 254S 12-Gauge Electronic Knitting Machines (1999)

· 3 off—SES 122RT 12-Gauge Electronic Knitting Machines (1999)

For Full Information & Viewing Appointments please contact our Office:

## Shima Seiki Knitting Machines

· 4 off—SFE 202T 12-Gauge Electronic Knitting Machines (1999)

· 6 off—SFJ 202T 12-Gauge Electronic Knitting Machines (1997/99)

· 2 off—SES 122FF 12 & 18-Gauge Electronic Knitting Machines (1987 & 1999)

 4 off—SEC 202FF 5-Gauge Electronic Knitting Machines (1987)

 2 off—SEC 214K1 5-Gauge Electronic Knitting Machines (1987)

· Shima Seiki Programming Computers

Also available; Large quantity of Spares, Intarsia Kits & Needles