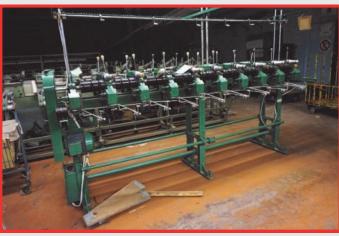

#### Shima Seiki Knitting Machines

· 10 off—SES 254S 12-Gauge Electronic Knitting Machines (1999)

· 3 off—SES 122RT 12-Gauge Electronic Knitting Machines (1999)

For Full Information & Viewing Appointments please contact our Office:

## Shima Seiki Knitting Machines

· 4 off—SFE 202T 12-Gauge Electronic Knitting Machines (1999)

· 6 off—SFJ 202T 12-Gauge Electronic Knitting Machines (1997/99)

· 2 off—SES 122FF 12 & 18-Gauge Electronic Knitting Machines (1987 & 1999)

 4 off—SEC 202FF 5-Gauge Electronic Knitting Machines (1987)

 2 off—SEC 214K1 5-Gauge Electronic Knitting Machines (1987)

· Shima Seiki Programming Computers

Also available; Large quantity of Spares, Intarsia Kits & Needles