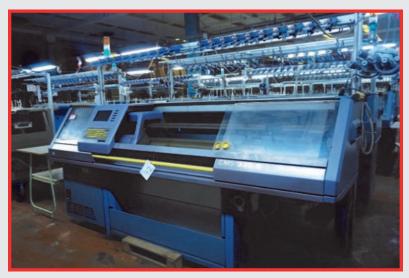

## **Stoll Knitting Machines**

· 8 off—CMS 330-6 Type 509007095, 7-Gauge Flat Bed Knitting Machines (1995)

·2 off—CMS 330-6 Type 509002094, 7-Gauge, Flat Bed Knitting Machines (1995)

· 27 off—CMS 330-6 Type 509006095, 7-Gauge Flat Bed Knitting Machines (1994/95)

Also available; Large quantity of Spares, Spare Beds, Intarsia Kits & Needles

For Full Information & Viewing Appointments please contact our Office:

Cottrill & Co, 401-407 Tyburn Road, Erdington, Birmingham, West Midlands, B24 8HJ, United Kingdom