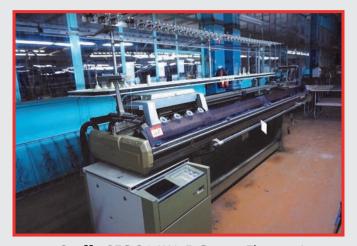

## **Stoll Knitting Machines**

· 8 off—CMS 330-6 Type 509007095, 7-Gauge Flat Bed Knitting Machines (1995)

·2 off—CMS 330-6 Type 509002094, 7-Gauge, Flat Bed Knitting Machines (1995)

· 27 off—CMS 330-6 Type 509006095, 7-Gauge Flat Bed Knitting Machines (1994/95)

Also available; Large quantity of Spares, Spare Beds, Intarsia Kits & Needles

For Full Information & Viewing Appointments please contact our Office:

Cottrill & Co, 401-407 Tyburn Road, Erdington, Birmingham, West Midlands, B24 8HJ, United Kingdom