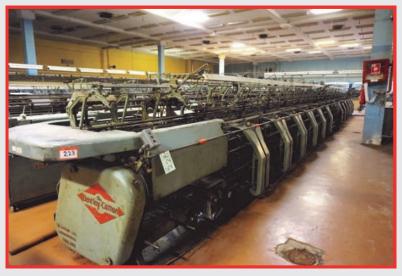

# **Bentley Knitting Machines**

• 19 off Type AE 21-Gauge, 12-Section Cotton Machines

· 10 off Type AET 21-Gauge, 12-Section Cotton Machines

Also available; Large quantity of Bentley Spares & Needle Bars