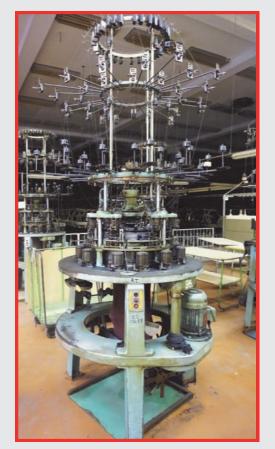

# **Bentley & Wildt Mellor Bromley Circular Knitting Machines**

- Bentley Type RTR8:
- ·10 off— 22", 12-Gauge,
- ·13 off— 22", 10-Gauge,
- · 8 off— 20", 12-Gauge,
- · 7 off— 20", 10-Gauge,
- ·10 off— 18", 12-Gauge,
- ·13 off— 18", 10-Gauge,

Circular Knitting Machines

- · Bentley Type SPJ:
- · 4 off— 22", 8-Gauge,
- · 2 off— 20", 8-Gauge,
- · 2 off— 18", 8-Gauge,
- · 1 off— 12", 8-Gauge,

Circular Knitting Machines

· 8 off—Wildt Mellor Bromley Type 9LM6 30", 18-Gauge, Circular Knitting Machines

· 17 off—Wildt Mellor Bromley Type MSJ48 30", 16-Gauge, Circular Knitting Machines

Also available; Large quantity of Circular Knitting
Spares & Needles

For Full Information, Descriptions and Photographs please visit our Website: