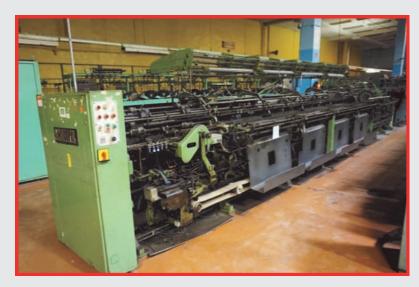

# **Bentley Knitting Machines**

• 19 off Type AE 21-Gauge, 12-Section Cotton Machines

· 10 off Type AET 21-Gauge, 12-Section Cotton Machines

Also available; Large quantity of Bentley Spares & Needle Bars