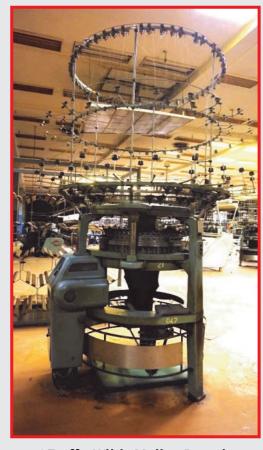

# **Bentley & Wildt Mellor Bromley Circular Knitting Machines**

- Bentley Type RTR8:
- ·10 off— 22", 12-Gauge,
- ·13 off— 22", 10-Gauge,
- · 8 off— 20", 12-Gauge,
- · 7 off— 20", 10-Gauge,
- ·10 off— 18", 12-Gauge,
- ·13 off— 18", 10-Gauge,

Circular Knitting Machines

- · Bentley Type SPJ:
- · 4 off— 22", 8-Gauge,
- · 2 off— 20", 8-Gauge,
- · 2 off— 18", 8-Gauge,
- · 1 off— 12", 8-Gauge,

Circular Knitting Machines

· 8 off—Wildt Mellor Bromley Type 9LM6 30", 18-Gauge, Circular Knitting Machines

· 17 off—Wildt Mellor Bromley Type MSJ48 30", 16-Gauge, Circular Knitting Machines

Also available; Large quantity of Circular Knitting
Spares & Needles

For Full Information, Descriptions and Photographs please visit our Website: