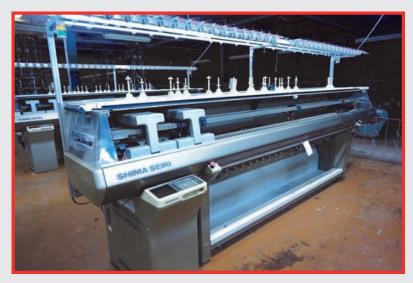

#### Shima Seiki Knitting Machines

· 10 off—SES 254S 12-Gauge Electronic Knitting Machines (1999)

· 3 off—SES 122RT 12-Gauge Electronic Knitting Machines (1999)

For Full Information & Viewing Appointments please contact our Office:

## Shima Seiki Knitting Machines

· 4 off—SFE 202T 12-Gauge Electronic Knitting Machines (1999)

· 6 off—SFJ 202T 12-Gauge Electronic Knitting Machines (1997/99)

· 2 off—SES 122FF 12 & 18-Gauge Electronic Knitting Machines (1987 & 1999)