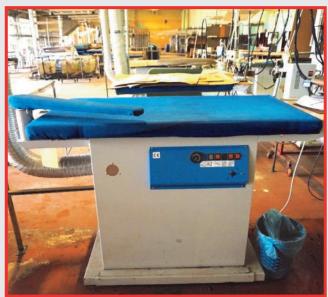

## **Processing, Ironing & Cutting Equipment**

Nepi Ottelo
Model Prestiro 94 Type CM140
Rapid Twin Head Rotating
Ironing Press (2008)

• Texita Type TM20C Steam Heated Press

Nepi Otello
 Model FDV 2P Steam
 Heated Double Press

• **Nepi** Model 32 Ironing Steam Suction Table

For Full Information & Viewing Appointments please contact our Office:

Cottrill & Co, 401-407 Tyburn Road, Erdington, Birmingham, West Midlands, B24 8HJ, United Kingdom