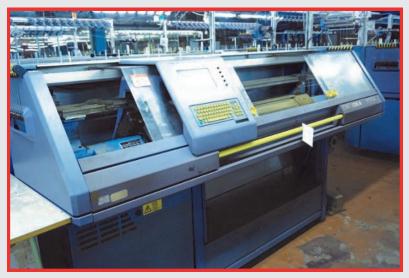

## **Stoll Knitting Machines**

· 8 off—CMS 330-6 Type 509007095, 7-Gauge Flat Bed Knitting Machines (1995)

·2 off—CMS 330-6 Type 509002094, 7-Gauge, Flat Bed Knitting Machines (1995)

· 27 off—CMS 330-6 Type 509006095, 7-Gauge Flat Bed Knitting Machines (1994/95)

Also available; Large quantity of Spares, Spare Beds, Intarsia Kits & Needles

For Full Information & Viewing Appointments please contact our Office:

Cottrill & Co, 401-407 Tyburn Road, Erdington, Birmingham, West Midlands, B24 8HJ, United Kingdom