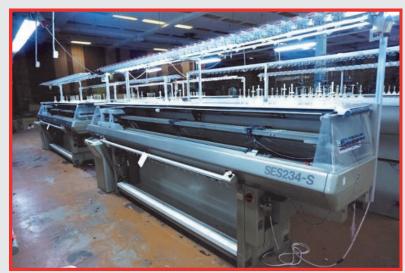

#### Shima Seiki Knitting Machines

· 10 off—SES 254S 12-Gauge Electronic Knitting Machines (1999)

· 3 off—SES 122RT 12-Gauge Electronic Knitting Machines (1999)

For Full Information & Viewing Appointments please contact our Office:

## Shima Seiki Knitting Machines

· 4 off—SFE 202T 12-Gauge Electronic Knitting Machines (1999)

· 6 off—SFJ 202T 12-Gauge Electronic Knitting Machines (1997/99)

· 2 off—SES 122FF 12 & 18-Gauge Electronic Knitting Machines (1987 & 1999)