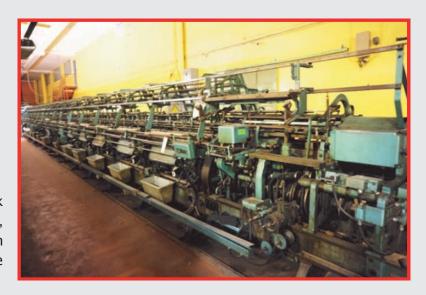

#### Shima Seiki Knitting Machines

· 10 off—SES 254S 12-Gauge Electronic Knitting Machines (1999)

· 3 off—SES 122RT 12-Gauge Electronic Knitting Machines (1999)

For Full Information & Viewing Appointments please contact our Office:

## Shima Seiki Knitting Machines

· 4 off—SFE 202T 12-Gauge Electronic Knitting Machines (1999)

· 6 off—SFJ 202T 12-Gauge Electronic Knitting Machines (1997/99)

· 2 off—SES 122FF 12 & 18-Gauge Electronic Knitting Machines (1987 & 1999)

 4 off—SEC 202FF 5-Gauge Electronic Knitting Machines (1987)

 2 off—SEC 214K1 5-Gauge Electronic Knitting Machines (1987)

· Shima Seiki Programming Computers

Also available; Large quantity of Spares, Intarsia Kits & Needles