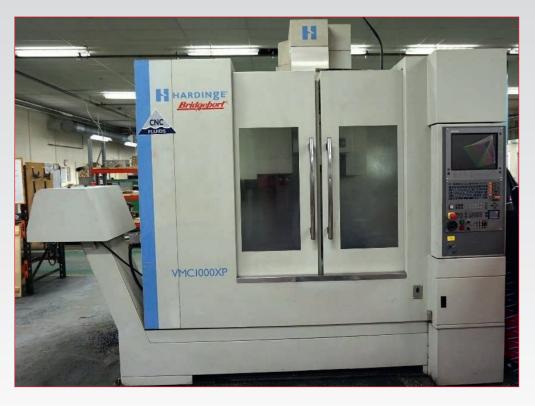

## **CNC Vertical and Horizontal Machining Centres**

• **Bridgeport** VMC 1000 XP3 Vertical Machining Centre with Heidenhain ITNC530 Control (2006)

• **Bridgeport** VMC 1000 XP3 Vertical Machining Centre with Heidenhain ITNC530 Control (2006)