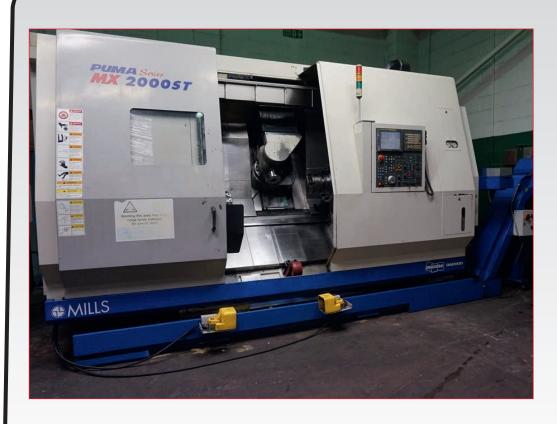

## **CNC Turning Centres/Lathes**

Doosan Puma Series MX 2000ST
 Multi-Tasking CNC Lathe with Fanuc Series
 18i-TB Control

• Daewoo Puma 1500Y

Multi Axis Milling/Turning

Centre with Fanuc 18i-T Control (2002)