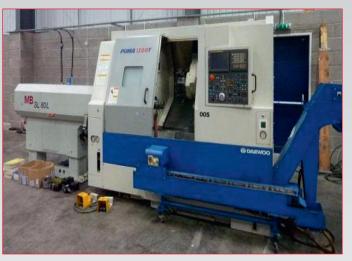

## **CNC Turning Centres/Lathes**

Doosan Puma Series MX 2000ST
 Multi-Tasking CNC Lathe with Fanuc Series
 18i-TB Control

• Daewoo Puma 1500Y

Multi Axis Milling/Turning

Centre with Fanuc 18i-T Control (2002)