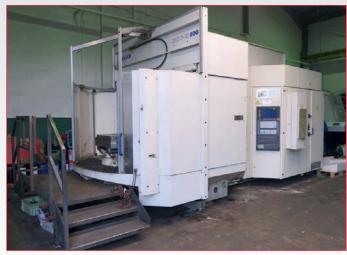

• **Bridgeport** VMC 760 XP3 Vertical Machining Centre with Heidenhain ITNC530 Control (2005)

• Cincinnati Lancer 2000 Vertical Machining Centre with Accramatic A2100 Control (1998)

 Heller MCP-H300 Twin Pallet Horizontal Machining Centre with Unipro CNC 90 Control (1998)