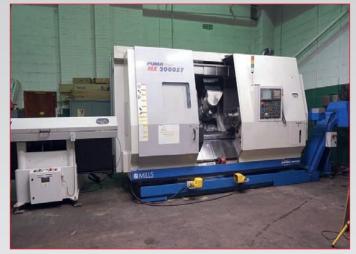

## **CNC Turning Centres/Lathes**

Doosan Puma Series MX 2000ST
 Multi-Tasking CNC Lathe with Fanuc Series
 18i-TB Control

• Daewoo Puma 1500Y

Multi Axis Milling/Turning

Centre with Fanuc 18i-T Control (2002)