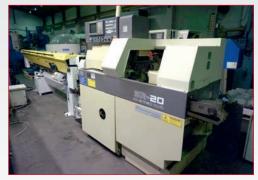

• Star SR-20 Sliding Head CNC Lathe with Fanuc 16T Control

• (2) Citizen M20 Sliding Head CNC Lathes (1998)

Also; • Citizen F12 Sliding Head CNC Lathe (1984) • Wickman Taiyo 60/250 CNC Lathe with Fanuc 6T Control