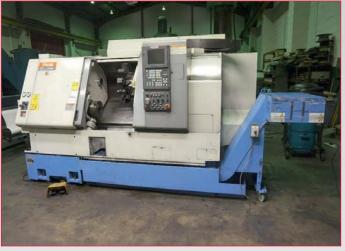

Mazak Super Quickturn 250M 3-Axis
 Turning Centre with Mazatrol PC Fusion
 640T Control (2003)

• (2) Tornos Deco 2000/26 Multi Axis Sliding Head CNC Lathes with PNC Control (2000)

 Mazak Quick Turn 18NSP CNC Lathe with Mazatrol T32-2 Control (1990)