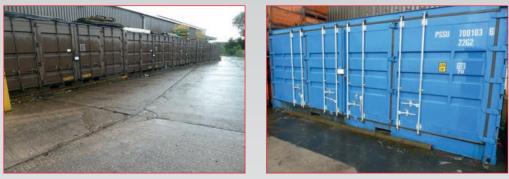

#### Miscellaneous

• Overhead 10-Ton Crane

• Hyster 7-Ton Fork Lift Truck

• 500kg Jib Crane

• 10 x 20ft Storage Containers-End & Side Opening

- **DEA** Swift CNC Coordinate Measuring Machine with Renishaw PH10T Probe
- Shinko Profile Projector
- Qty Inspection Equipment