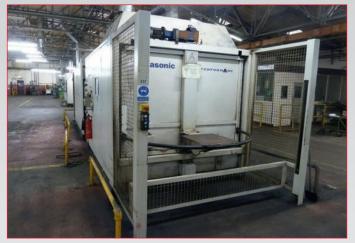

• Sciaky 70 kVA Spot Welder

• **Meritus** 150 kVA Spot Welder

• Sciaky 75kVA Welder

• British Federal 63 kVA Welder with Bowl Feed