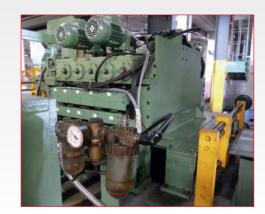

• **Rhodes** S2-400-108/60 400-Ton Double Sided Press with BHP Decoiler, Leveller, Atkin Servo Feed Unit & Scrap Conveyor, Bed Size: 108" x 60", Shut Height: 12" - 24"

• **Rhodes** S2-300 108-60 300-Ton Double Sided Press, Bed Size: 108" x 60"

• **Rhodes** 400-Ton Double Sided Press with Atkin Decoiler, Leveller, Servo Feed Unit & Scrap Conveyor, Bed Size: 60" x 48", Adjustable Stroke: 2" - 8"

• **Rhodes** 200-Ton Double Sided Press with BHP Decoiler, Leveller, Servo Feed Unit & Scrap Conveyor, Bed Size: 72" x 42", Shut Height: 16" - 34

 Rhodes 150-Ton Double Sided Press with BHP Decoiler, Leveller, Servo Feed Unit & Scrap Conveyor, **Bed Size:** 56" x 40"

 Cowlishaw & Walker 400-Ton Double Sided Press, Bed Size: 108" x 60", Shut Height: Max: 24 ¼", Min: 12 ½"

Cottrill&Co.

• Wilkins & Mitchell 350-Ton & 250-Ton Double Sided Presses - 350-Ton Bed Size: 42" x 30", 450-Ton Bed Size: 66" x 48"

450-Ton Double Sided Press. **Bed Size:** 86" x 46", Shut Height: 16" - 34", 12 ½ spm-20" Stroke