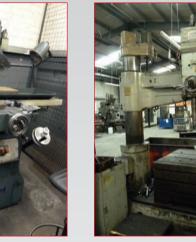

# Toolroom

• Excel XL 1640 Centre Lathe

• Jones & Shipman Grinding Machines -Models 1400, 540, 540P, 1011P, 1011, 1300

• Mostana 2M Radial Drill (1996)

• IBA & Pollard Drills

• Pinnacle Turret Mill

• Excell Bandsaw