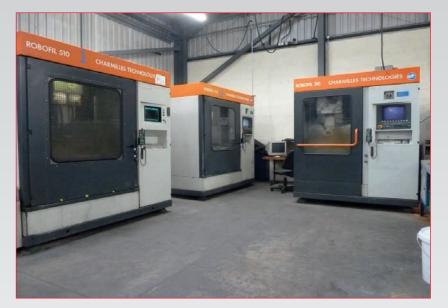

# Toolroom

• Charmilles Wire EDM Machines: (2) Robofil 510 (1994-1999) & (1) Robofil 310 (1994)

• Fadal CNC VMC 60-30 with 60" x 30" Table (2001)

• HAAS TM ICE CNC Toolroom Mill (2005)

• XYZ Edge 3000 CNC Turret Mill