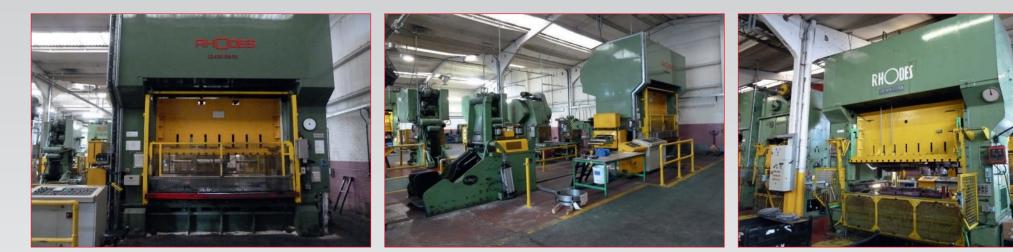

• **Rhodes** S2-400-108/60 400-Ton Double Sided Press with BHP Decoiler, Leveller, Atkin Servo Feed Unit & Scrap Conveyor, Bed Size: 108" x 60", Shut Height: 12" - 24"

• **Rhodes** S2-300 108-60 300-Ton Double Sided Press, Bed Size: 108" x 60"

• **Rhodes** 400-Ton Double Sided Press with Atkin Decoiler, Leveller, Servo Feed Unit & Scrap Conveyor, Bed Size: 60" x 48", Adjustable Stroke: 2" - 8"

• **Rhodes** 200-Ton Double Sided Press with BHP Decoiler, Leveller, Servo Feed Unit & Scrap Conveyor, Bed Size: 72" x 42", Shut Height: 16" - 34

 Rhodes 150-Ton Double Sided Press with BHP Decoiler, Leveller, Servo Feed Unit & Scrap Conveyor, **Bed Size:** 56" x 40"

 Cowlishaw & Walker 400-Ton Double Sided Press, Bed Size: 108" x 60", Shut Height: Max: 24 ¼", Min: 12 ½"