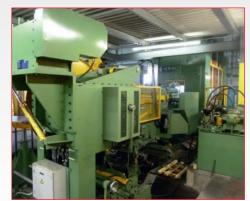

• Ravne SE2-1250 1250-Ton Double Sided Power Press Slide Stroke: 400mm, Slide Adjustment: 220mm—10-30 Strokes/min Shut Height: 800mm, Die Dimensions (max): 3500mm x 1800mm With Ravne Coil Loader, DeCoiler, Leveller Servofeed & Scrap Conveyor (Press and Feed System, Rebuilt and supplied by Ravne in 2012)

Viewing by Appointment only, please contact our Office on:
Tel: + 44 (0) 121 328 2424 • Fax: + 44 (0) 121 327 9550 • Email: info@cottandco.com •

• Seyi-Sag-600 600-Ton Double Sided Power Press (2001) Bolster Area: 2800 x 1550mm, 250mm Stroke, 25–50 spm, Atkin Coil Loader, Decoiler, Leveller, Servo Feed Unit & Scrap Conveyor

• Seyi-Sag-500 500-Ton Double Sided Power Press (1998) Bolster Area: 3100 x 1550mm, 250mm Stroke, 25-50 spm, with Atkin Decoiler, Leveller, Servo Feed Unit & Scrap Conveyor

Viewing by Appointment only, please contact our Office on:
Tel: + 44 (0) 121 328 2424 • Fax: + 44 (0) 121 327 9550 • Email: info@cottandco.com •