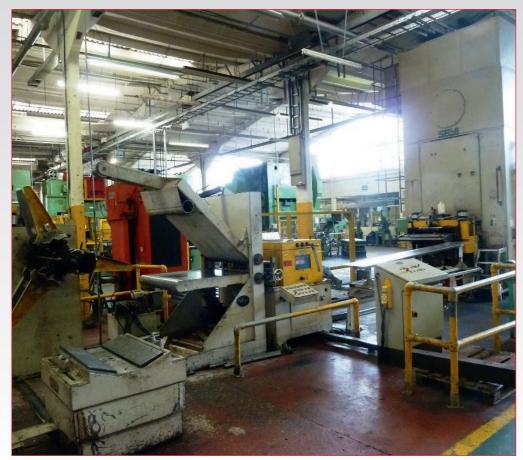

• Ravne SE2-1250 1250-Ton Double Sided Power Press Slide Stroke: 400mm, Slide Adjustment: 220mm—10-30 Strokes/min Shut Height: 800mm, Die Dimensions (max): 3500mm x 1800mm With Ravne Coil Loader, DeCoiler, Leveller Servofeed & Scrap Conveyor (Press and Feed System, Rebuilt and supplied by Ravne in 2012)