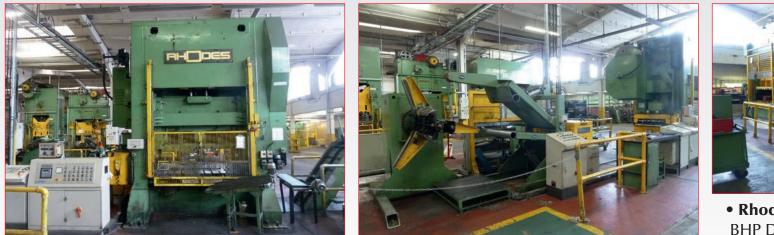

• **Rhodes** S2-400-108/60 400-Ton Double Sided Press with BHP Decoiler, Leveller, Atkin Servo Feed Unit & Scrap Conveyor, Bed Size: 108" x 60", Shut Height: 12" - 24"

• **Rhodes** S2-300 108-60 300-Ton Double Sided Press, Bed Size: 108" x 60"

• **Rhodes** 400-Ton Double Sided Press with Atkin Decoiler, Leveller, Servo Feed Unit & Scrap Conveyor, Bed Size: 60" x 48", Adjustable Stroke: 2" - 8"

• **Rhodes** 200-Ton Double Sided Press with BHP Decoiler, Leveller, Servo Feed Unit & Scrap Conveyor, Bed Size: 72" x 42", Shut Height: 16" - 34

 Rhodes 150-Ton Double Sided Press with BHP Decoiler, Leveller, Servo Feed Unit & Scrap Conveyor, **Bed Size:** 56" x 40"

 Cowlishaw & Walker 400-Ton Double Sided Press, Bed Size: 108" x 60", Shut Height: Max: 24 ¼", Min: 12 ½"

Cottrill&Co.

• Wilkins & Mitchell 350-Ton & 250-Ton Double Sided Presses - 350-Ton Bed Size: 42" x 30", 450-Ton Bed Size: 66" x 48"

450-Ton Double Sided Press. **Bed Size:** 86" x 46", Shut Height: 16" - 34", 12 ½ spm-20" Stroke