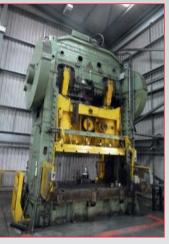

• **Rhodes** S2-400-108/60 400-Ton Double Sided Press with BHP Decoiler, Leveller, Atkin Servo Feed Unit & Scrap Conveyor, Bed Size: 108" x 60", Shut Height: 12" - 24"

• **Rhodes** S2-300 108-60 300-Ton Double Sided Press, Bed Size: 108" x 60"

• **Rhodes** 400-Ton Double Sided Press with Atkin Decoiler, Leveller, Servo Feed Unit & Scrap Conveyor, Bed Size: 60" x 48", Adjustable Stroke: 2" - 8"

• **Rhodes** 200-Ton Double Sided Press with BHP Decoiler, Leveller, Servo Feed Unit & Scrap Conveyor, Bed Size: 72" x 42", Shut Height: 16" - 34