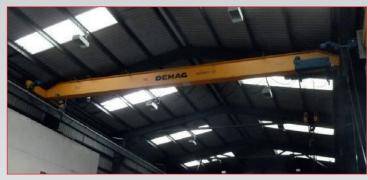

#### Miscellaneous

• Overhead 10-Ton Crane

• Hyster 7-Ton Fork Lift Truck

• 500kg Jib Crane

• 10 x 20ft Storage Containers-End & Side Opening

- **DEA** Swift CNC Coordinate Measuring Machine with Renishaw PH10T Probe
- Shinko Profile Projector
- Qty Inspection Equipment