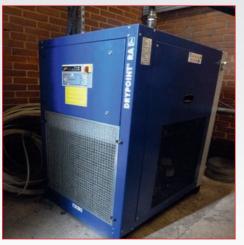

# **Welding Shop**

• Bema CNC Tube Bender

• Scissor Lift

• Atlas Copco GA75+ 8-Bar Compressor (2011)

• Atlas Copco GA37 Compressor

• Drypoint RA Dryer

• Abbott Receiver

• AC OSC600 Oil/Water Seperator