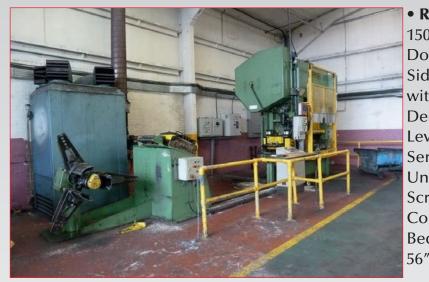

 Rhodes 150-Ton Double Sided Press with BHP Decoiler, Leveller, Servo Feed Unit & Scrap Conveyor, **Bed Size:** 56" x 40"

 Cowlishaw & Walker 400-Ton Double Sided Press, Bed Size: 108" x 60", Shut Height: Max: 24 ¼", Min: 12 ½"