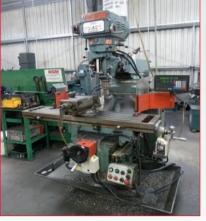

# Toolroom

• Charmilles Wire EDM Machines: (2) Robofil 510 (1994-1999) & (1) Robofil 310 (1994)

• Fadal CNC VMC 60-30 with 60" x 30" Table (2001)

• HAAS TM ICE CNC Toolroom Mill (2005)

• XYZ Edge 3000 CNC Turret Mill

• **Correa** BV25 CNC Mill with Heidenhain Control

• **Rambaudi** Miniram CNC Mill with Heidenhain Control

• Lillian Turret Mill