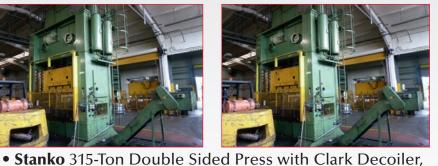

Viewing by Appointment only, please contact our Office on:
Tel: + 44 (0) 121 328 2424 • Fax: + 44 (0) 121 327 9550 • Email: info@cottandco.com •

• Seyi-Sag-600 600-Ton Double Sided Power Press (2001) Bolster Area: 2800 x 1550mm, 250mm Stroke, 25–50 spm, Atkin Coil Loader, Decoiler, Leveller, Servo Feed Unit & Scrap Conveyor

• Seyi-Sag-500 500-Ton Double Sided Power Press (1998) Bolster Area: 3100 x 1550mm, 250mm Stroke, 25-50 spm, with Atkin Decoiler, Leveller, Servo Feed Unit & Scrap Conveyor

Viewing by Appointment only, please contact our Office on:
Tel: + 44 (0) 121 328 2424 • Fax: + 44 (0) 121 327 9550 • Email: info@cottandco.com •