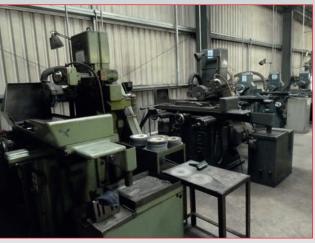

# Toolroom

• Charmilles Wire EDM Machines: (2) Robofil 510 (1994-1999) & (1) Robofil 310 (1994)

• Fadal CNC VMC 60-30 with 60" x 30" Table (2001)

• HAAS TM ICE CNC Toolroom Mill (2005)

• XYZ Edge 3000 CNC Turret Mill

• **Correa** BV25 CNC Mill with Heidenhain Control

• **Rambaudi** Miniram CNC Mill with Heidenhain Control

• Lillian Turret Mill

# Toolroom

• Excel XL 1640 Centre Lathe

• Jones & Shipman Grinding Machines -Models 1400, 540, 540P, 1011P, 1011, 1300

• Mostana 2M Radial Drill (1996)

• IBA & Pollard Drills

• Pinnacle Turret Mill

• Excell Bandsaw