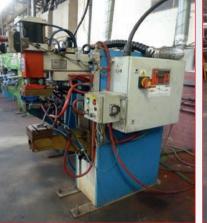

• Sciaky 70 kVA Spot Welder

• **Meritus** 150 kVA Spot Welder

• Sciaky 75kVA Welder

• British Federal 63 kVA Welder with Bowl Feed