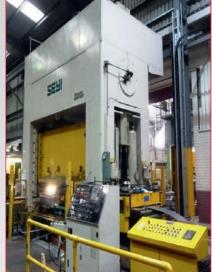

Viewing by Appointment only, please contact our Office on:
Tel: + 44 (0) 121 328 2424 • Fax: + 44 (0) 121 327 9550 • Email: info@cottandco.com •

• Seyi-Sag-600 600-Ton Double Sided Power Press (2001) Bolster Area: 2800 x 1550mm, 250mm Stroke, 25–50 spm, Atkin Coil Loader, Decoiler, Leveller, Servo Feed Unit & Scrap Conveyor

• Seyi-Sag-500 500-Ton Double Sided Power Press (1998) Bolster Area: 3100 x 1550mm, 250mm Stroke, 25-50 spm, with Atkin Decoiler, Leveller, Servo Feed Unit & Scrap Conveyor

Viewing by Appointment only, please contact our Office on:
Tel: + 44 (0) 121 328 2424 • Fax: + 44 (0) 121 327 9550 • Email: info@cottandco.com •