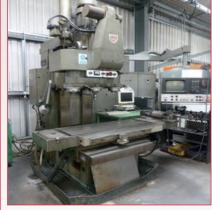

# Toolroom

• Charmilles Wire EDM Machines: (2) Robofil 510 (1994-1999) & (1) Robofil 310 (1994)

• Fadal CNC VMC 60-30 with 60" x 30" Table (2001)

• HAAS TM ICE CNC Toolroom Mill (2005)

• XYZ Edge 3000 CNC Turret Mill

• **Correa** BV25 CNC Mill with Heidenhain Control

• **Rambaudi** Miniram CNC Mill with Heidenhain Control

• Lillian Turret Mill