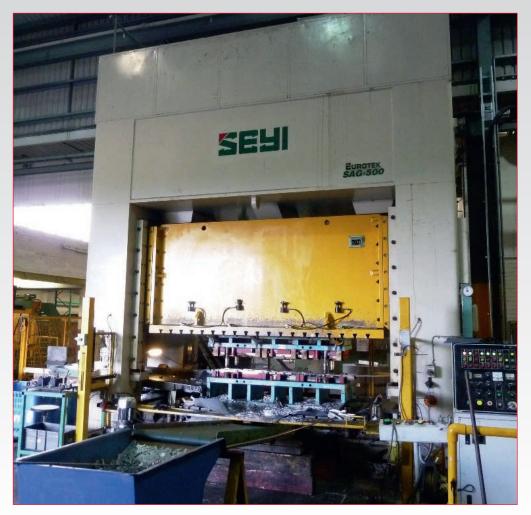

Viewing by Appointment only, please contact our Office on:
Tel: + 44 (0) 121 328 2424 • Fax: + 44 (0) 121 327 9550 • Email: info@cottandco.com •

• Seyi-Sag-600 600-Ton Double Sided Power Press (2001) Bolster Area: 2800 x 1550mm, 250mm Stroke, 25–50 spm, Atkin Coil Loader, Decoiler, Leveller, Servo Feed Unit & Scrap Conveyor

• Seyi-Sag-500 500-Ton Double Sided Power Press (1998) Bolster Area: 3100 x 1550mm, 250mm Stroke, 25-50 spm, with Atkin Decoiler, Leveller, Servo Feed Unit & Scrap Conveyor

Viewing by Appointment only, please contact our Office on:
Tel: + 44 (0) 121 328 2424 • Fax: + 44 (0) 121 327 9550 • Email: info@cottandco.com •