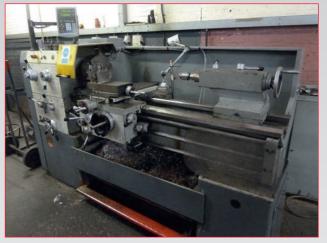

# Toolroom

• Excel XL 1640 Centre Lathe

• Jones & Shipman Grinding Machines -Models 1400, 540, 540P, 1011P, 1011, 1300

• Mostana 2M Radial Drill (1996)

• IBA & Pollard Drills

• Pinnacle Turret Mill

• Excell Bandsaw