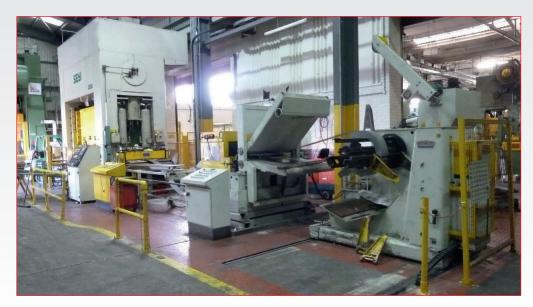

• Ravne SE2-1250 1250-Ton Double Sided Power Press Slide Stroke: 400mm, Slide Adjustment: 220mm—10-30 Strokes/min Shut Height: 800mm, Die Dimensions (max): 3500mm x 1800mm With Ravne Coil Loader, DeCoiler, Leveller Servofeed & Scrap Conveyor (Press and Feed System, Rebuilt and supplied by Ravne in 2012)

Viewing by Appointment only, please contact our Office on:
Tel: + 44 (0) 121 328 2424 • Fax: + 44 (0) 121 327 9550 • Email: info@cottandco.com •

• Seyi-Sag-600 600-Ton Double Sided Power Press (2001) Bolster Area: 2800 x 1550mm, 250mm Stroke, 25–50 spm, Atkin Coil Loader, Decoiler, Leveller, Servo Feed Unit & Scrap Conveyor

• Seyi-Sag-500 500-Ton Double Sided Power Press (1998) Bolster Area: 3100 x 1550mm, 250mm Stroke, 25-50 spm, with Atkin Decoiler, Leveller, Servo Feed Unit & Scrap Conveyor

Viewing by Appointment only, please contact our Office on:
Tel: + 44 (0) 121 328 2424 • Fax: + 44 (0) 121 327 9550 • Email: info@cottandco.com •