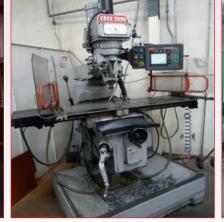

• **Correa** BV25 CNC Mill with Heidenhain Control

• **Rambaudi** Miniram CNC Mill with Heidenhain Control

• Lillian Turret Mill

# Toolroom

• Excel XL 1640 Centre Lathe

• Jones & Shipman Grinding Machines -Models 1400, 540, 540P, 1011P, 1011, 1300

• Mostana 2M Radial Drill (1996)

• IBA & Pollard Drills

• Pinnacle Turret Mill

• Excell Bandsaw