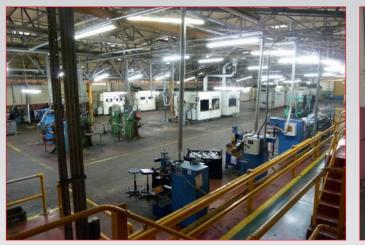

# **Welding Shop**

• Overall View of the Welding Shop

• 8 x Panasonic Twin Station Robotic Mig Welding Cells (1998-2010)

• 3 x Panasonic Perform Arc Robot Twin Pallet Robotic Mig Welding Cells (2002)

• Panasonic Twin Station Robotic Mig Welding Cell (1996)