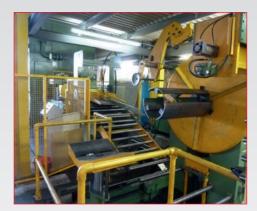

# **Welding Shop**

• Overall View of the Welding Shop

• 8 x Panasonic Twin Station Robotic Mig Welding Cells (1998-2010)

• 3 x Panasonic Perform Arc Robot Twin Pallet Robotic Mig Welding Cells (2002)

• Panasonic Twin Station Robotic Mig Welding Cell (1996)