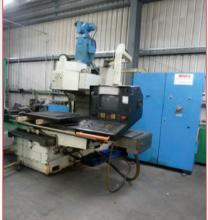

# Toolroom

• Charmilles Wire EDM Machines: (2) Robofil 510 (1994-1999) & (1) Robofil 310 (1994)

• Fadal CNC VMC 60-30 with 60" x 30" Table (2001)

• HAAS TM ICE CNC Toolroom Mill (2005)

• XYZ Edge 3000 CNC Turret Mill

• **Correa** BV25 CNC Mill with Heidenhain Control

• **Rambaudi** Miniram CNC Mill with Heidenhain Control

• Lillian Turret Mill