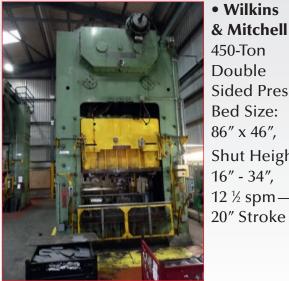

Cottrill&Co.

• Wilkins & Mitchell 350-Ton & 250-Ton Double Sided Presses - 350-Ton Bed Size: 42" x 30", 450-Ton Bed Size: 66" x 48"

450-Ton Double Sided Press. **Bed Size:** 86" x 46", Shut Height: 16" - 34", 12 ½ spm-20" Stroke