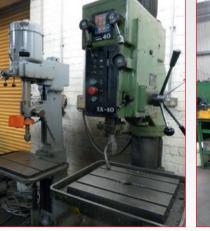

# Toolroom

• Excel XL 1640 Centre Lathe

• Jones & Shipman Grinding Machines -Models 1400, 540, 540P, 1011P, 1011, 1300

• Mostana 2M Radial Drill (1996)

• IBA & Pollard Drills

• Pinnacle Turret Mill

• Excell Bandsaw