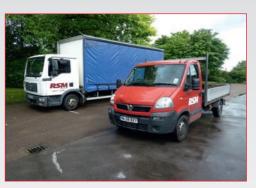

- MAN (Diesel) Curtain Sided Truck, Registration Plate: 56, 3-Ton Capacity
- **Vauxhall** Movano 2.5 CDTI Diesel Pick Up, Registration Plate: 58, 1.3-Ton Capacity
- **MG** Z-ZT Estate Car, Petrol, Registration Plate: 04