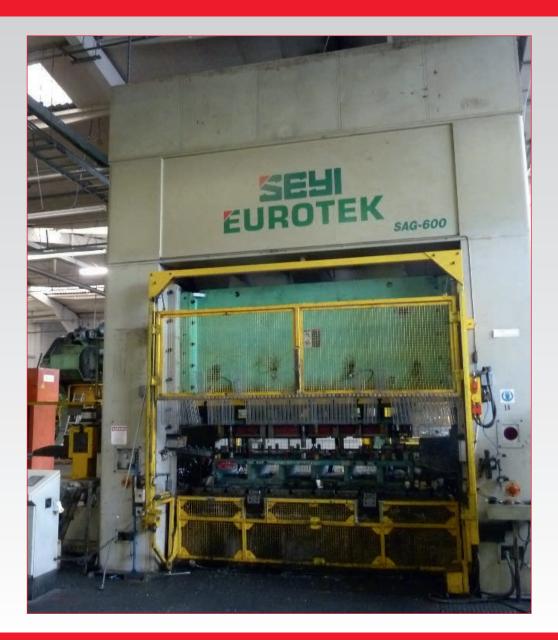

Viewing by Appointment only, please contact our Office on:
Tel: + 44 (0) 121 328 2424 • Fax: + 44 (0) 121 327 9550 • Email: info@cottandco.com •

• Seyi-Sag-600 600-Ton Double Sided Power Press (2001) Bolster Area: 2800 x 1550mm, 250mm Stroke, 25–50 spm, Atkin Coil Loader, Decoiler, Leveller, Servo Feed Unit & Scrap Conveyor