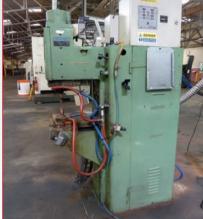

• Sciaky 70 kVA Spot Welder

• **Meritus** 150 kVA Spot Welder

• Sciaky 75kVA Welder

• British Federal 63 kVA Welder with Bowl Feed