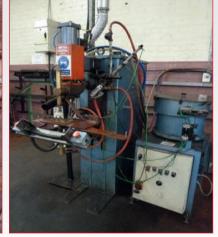

• Sciaky 70 kVA Spot Welder

• **Meritus** 150 kVA Spot Welder

• Sciaky 75kVA Welder

• British Federal 63 kVA Welder with Bowl Feed