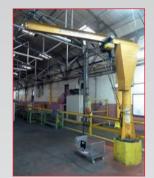

#### Miscellaneous

• Overhead 10-Ton Crane

• Hyster 7-Ton Fork Lift Truck

• 500kg Jib Crane

• 10 x 20ft Storage Containers-End & Side Opening

- **DEA** Swift CNC Coordinate Measuring Machine with Renishaw PH10T Probe
- Shinko Profile Projector
- Qty Inspection Equipment