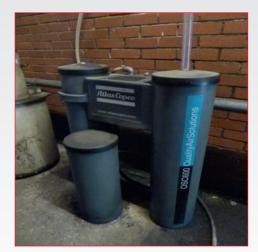

# **Welding Shop**

• Bema CNC Tube Bender

• Scissor Lift

• Atlas Copco GA75+ 8-Bar Compressor (2011)

• Atlas Copco GA37 Compressor

• Drypoint RA Dryer

• Abbott Receiver

• AC OSC600 Oil/Water Seperator