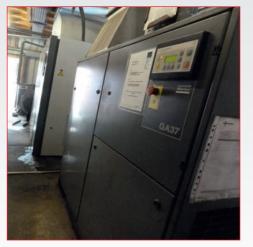

# **Welding Shop**

• Bema CNC Tube Bender

• Scissor Lift

• Atlas Copco GA75+ 8-Bar Compressor (2011)

• Atlas Copco GA37 Compressor

• Drypoint RA Dryer

• Abbott Receiver

• AC OSC600 Oil/Water Seperator