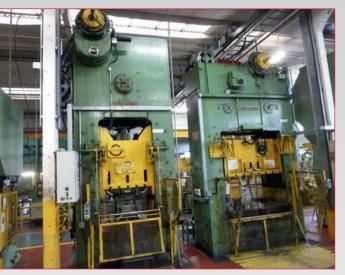

• **Rhodes** S2-400-108/60 400-Ton Double Sided Press with BHP Decoiler, Leveller, Atkin Servo Feed Unit & Scrap Conveyor, Bed Size: 108" x 60", Shut Height: 12" - 24"

• **Rhodes** S2-300 108-60 300-Ton Double Sided Press, Bed Size: 108" x 60"

• **Rhodes** 400-Ton Double Sided Press with Atkin Decoiler, Leveller, Servo Feed Unit & Scrap Conveyor, Bed Size: 60" x 48", Adjustable Stroke: 2" - 8"

• **Rhodes** 200-Ton Double Sided Press with BHP Decoiler, Leveller, Servo Feed Unit & Scrap Conveyor, Bed Size: 72" x 42", Shut Height: 16" - 34

 Rhodes 150-Ton Double Sided Press with BHP Decoiler, Leveller, Servo Feed Unit & Scrap Conveyor, **Bed Size:** 56" x 40"

 Cowlishaw & Walker 400-Ton Double Sided Press, Bed Size: 108" x 60", Shut Height: Max: 24 ¼", Min: 12 ½"