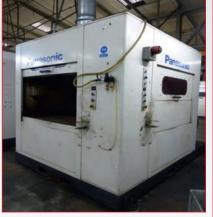

• Sciaky 70 kVA Spot Welder

• **Meritus** 150 kVA Spot Welder

• Sciaky 75kVA Welder

• British Federal 63 kVA Welder with Bowl Feed