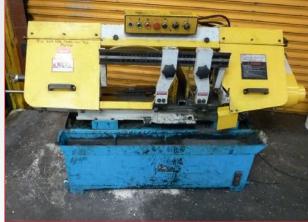

# Toolroom

• Excel XL 1640 Centre Lathe

• Jones & Shipman Grinding Machines -Models 1400, 540, 540P, 1011P, 1011, 1300

• Mostana 2M Radial Drill (1996)

• IBA & Pollard Drills

• Pinnacle Turret Mill

• Excell Bandsaw