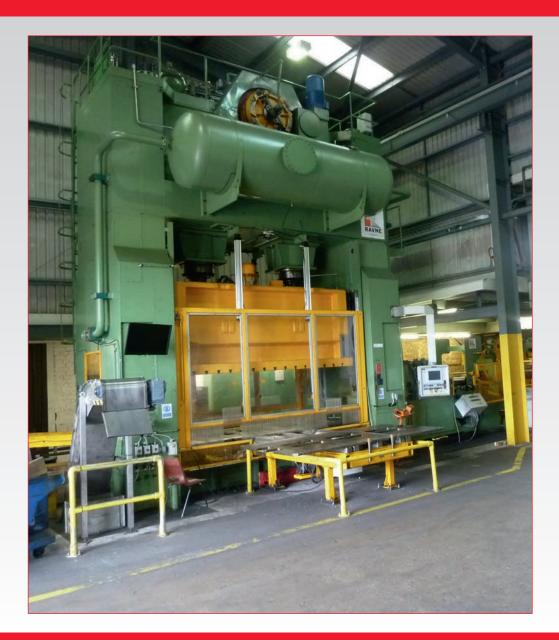

• Ravne SE2-1250 1250-Ton Double Sided Power Press Slide Stroke: 400mm, Slide Adjustment: 220mm—10-30 Strokes/min Shut Height: 800mm, Die Dimensions (max): 3500mm x 1800mm With Ravne Coil Loader, DeCoiler, Leveller Servofeed & Scrap Conveyor (Press and Feed System, Rebuilt and supplied by Ravne in 2012)