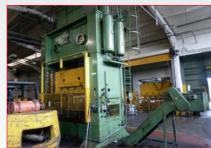

• Ravne SE2-1250 1250-Ton Double Sided Power Press Slide Stroke: 400mm, Slide Adjustment: 220mm—10-30 Strokes/min Shut Height: 800mm, Die Dimensions (max): 3500mm x 1800mm With Ravne Coil Loader, DeCoiler, Leveller Servofeed & Scrap Conveyor (Press and Feed System, Rebuilt and supplied by Ravne in 2012)

Viewing by Appointment only, please contact our Office on:
Tel: + 44 (0) 121 328 2424 • Fax: + 44 (0) 121 327 9550 • Email: info@cottandco.com •

• Seyi-Sag-600 600-Ton Double Sided Power Press (2001) Bolster Area: 2800 x 1550mm, 250mm Stroke, 25–50 spm, Atkin Coil Loader, Decoiler, Leveller, Servo Feed Unit & Scrap Conveyor