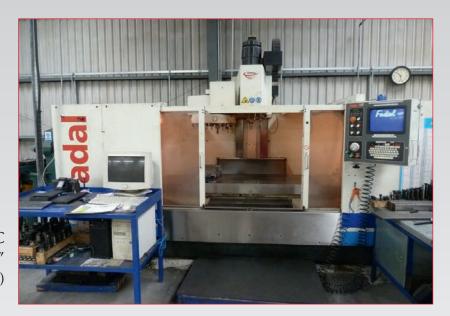

# Toolroom

• Charmilles Wire EDM Machines: (2) Robofil 510 (1994-1999) & (1) Robofil 310 (1994)

• Fadal CNC VMC 60-30 with 60" x 30" Table (2001)

• HAAS TM ICE CNC Toolroom Mill (2005)

• XYZ Edge 3000 CNC Turret Mill