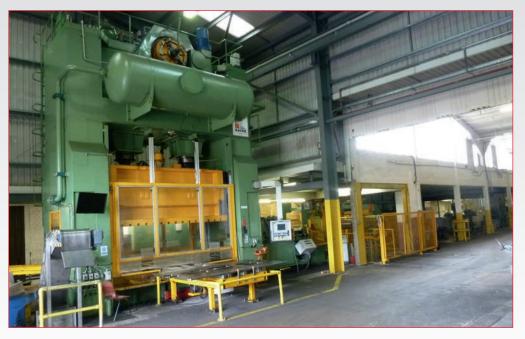

• Ravne SE2-1250 1250-Ton Double Sided Power Press Slide Stroke: 400mm, Slide Adjustment: 220mm—10-30 Strokes/min Shut Height: 800mm, Die Dimensions (max): 3500mm x 1800mm With Ravne Coil Loader, DeCoiler, Leveller Servofeed & Scrap Conveyor (Press and Feed System, Rebuilt and supplied by Ravne in 2012)