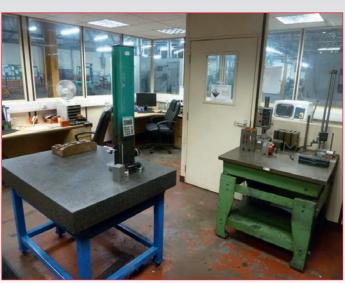

#### Miscellaneous

• Overhead 10-Ton Crane

• Hyster 7-Ton Fork Lift Truck

• 500kg Jib Crane

• 10 x 20ft Storage Containers-End & Side Opening

- **DEA** Swift CNC Coordinate Measuring Machine with Renishaw PH10T Probe
- Shinko Profile Projector
- Qty Inspection Equipment