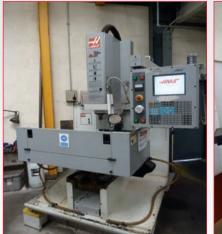

# Toolroom

• Charmilles Wire EDM Machines: (2) Robofil 510 (1994-1999) & (1) Robofil 310 (1994)

• Fadal CNC VMC 60-30 with 60" x 30" Table (2001)

• HAAS TM ICE CNC Toolroom Mill (2005)

• XYZ Edge 3000 CNC Turret Mill