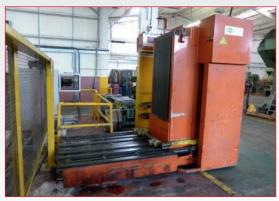

# Toolroom

• Charmilles Wire EDM Machines: (2) Robofil 510 (1994-1999) & (1) Robofil 310 (1994)

• Fadal CNC VMC 60-30 with 60" x 30" Table (2001)

• HAAS TM ICE CNC Toolroom Mill (2005)

• XYZ Edge 3000 CNC Turret Mill

• **Correa** BV25 CNC Mill with Heidenhain Control

• **Rambaudi** Miniram CNC Mill with Heidenhain Control

• Lillian Turret Mill